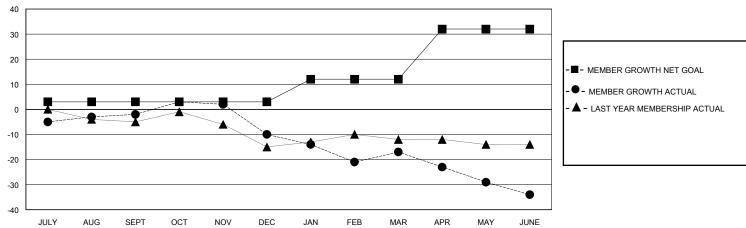

## District 5M 3

Results as of: 6/30/2024

| GMT <sup>.</sup> | LOCATION MINNESOTA | GMT CA |
|------------------|--------------------|--------|

| Clubs                 |               |           | Members       |                       |                        |                         |                                                    |  |
|-----------------------|---------------|-----------|---------------|-----------------------|------------------------|-------------------------|----------------------------------------------------|--|
| RESULTS FOR 2023-2024 |               |           |               | RESULTS FOR 2023-2024 |                        |                         |                                                    |  |
| QUARTER               | NEW CLUB GOAL | NEW CLUBS | DROPPED CLUBS | QUARTER MEME          | BER GROWTH NET<br>GOAL | MEMBER GROWTH<br>ACTUAL | DROPPED<br>MEMBERS ACTUAL<br>(including transfers) |  |
| JULY/AUG/SEPT         | 0             | 0         | 0             | JULY/AUG/SEPT         | 3                      | 18                      | 19                                                 |  |
| OCT/NOV/DEC           | 0             | 0         | 0             | OCT/NOV/DEC           | 0                      | 21                      | 29                                                 |  |
| JAN/FEB/MAR           | 0             | 0         | 0             | JAN/FEB/MAR           | 9                      | 9                       | 16                                                 |  |
| APR/MAY/JUNE          | 1             | 0         | 0             | APR/MAY/JUNE          | 20                     | 7                       | 24                                                 |  |